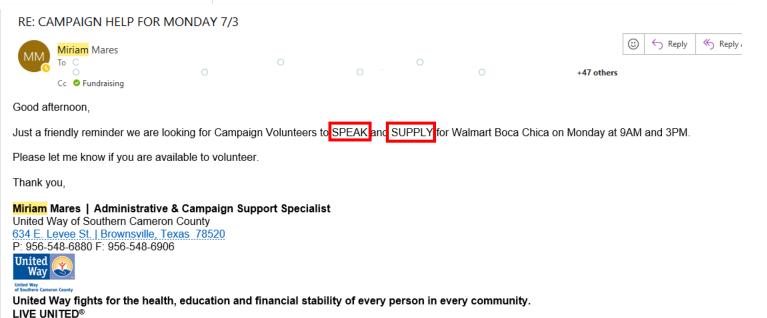

#### Workplace Campaign Volunteer

#### What is Workplace Campaign?

The Workplace Campaign is United Way of Southern Cameron County's annual fundraising effort, where trained volunteers visit local workplaces to inspire community investment in our mission. This grassroots effort mobilizes 20-40 dedicated volunteers each year, reaching out to schools, financial institutions, corporations, and small businesses across our area. We offer flexible donation options, including cash, check, credit card, and the popular choice of payroll deduction, making it easy for individuals to contribute.

#### <u>Speaker</u>

- Delivers the main presentation
- · Communicates key messages effectively
- Engages the audience

#### <u>Supplier</u>

- · Picks up and manages all campaign materials
- Distributes pledge/donation forms and incentive items
- Collects cash and check donations
- . Ensures all materials are returned to the United Way office