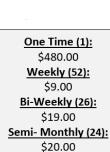

### **Incentive Items**

Level 1 - \$240 annual gift

All donations receive

Monthly (12):

\$40.00

Level 4 - \$600 annual gift

One Time (1):
\$600.00
Weekly (52):
\$12.00
Bi-Weekly (26):
\$23.00
Semi- Monthly (24):
\$25.00
Monthly (12):
\$50.00