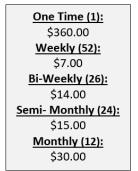

### **Incentive Items**

Level 1 - \$240 annual gift

All donations receive

Monthly (12):

\$40.00

Level 4 - \$600 annual gift

One Time (1):
\$600.00
Weekly (52):
\$12.00
Bi-Weekly (26):
\$23.00
Semi- Monthly (24):
\$25.00
Monthly (12):
\$50.00