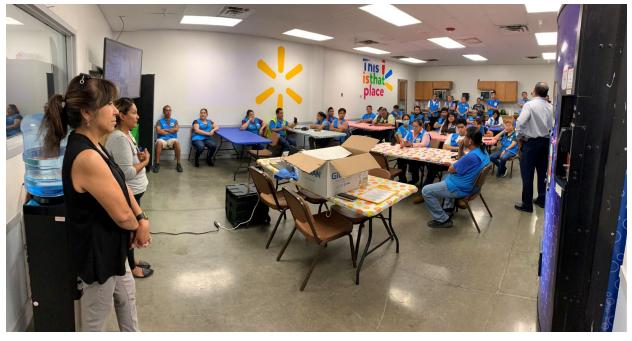

### **UW Workplace Presentation Overview**

SIGN UP!

VOLUNTEER ROLE

**LOGISTICS** 

WALMART ALTON GLOOR- Brownsville at 6:00 PM looking for SPEAKER ENGLISH and SPANISH presentation of 20.
 WALMART ALTON GLOOR- Brownsville at 10:00 PM looking for SPEAKER ENGLISH and SPANISH presentation of 20.

#### What is Workplace Campaign?

The Workplace Campaign is United Way of Southern Cameron County's annual fundraising effort, where trained volunteers visit local workplaces to inspire community investment in our mission. This grassroots effort mobilizes 20-40 dedicated volunteers each year, reaching out to schools, financial institutions, corporations, and small businesses across our area. We offer flexible donation options, including cash, check, credit card, and the popular choice of payroll deduction, making it easy for individuals to contribute.