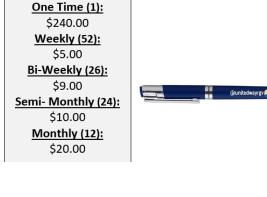

### **Incentive Items**

Level 1 - \$240 annual gift

All donations receive

Monthly (12):

\$40.00

Level 4 - \$600 annual gift

One Time (1):
\$600.00
Weekly (52):
\$12.00
Bi-Weekly (26):
\$23.00
Semi- Monthly (24):
\$25.00
Monthly (12):
\$50.00