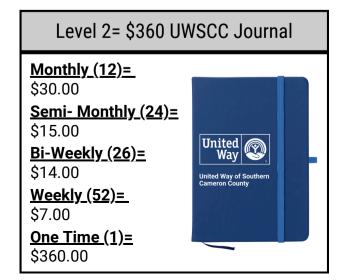

## Level 1= \$240 UWSCC Pen

<u>Monthly (12)=</u> \$20.00 <u>Semi- Monthly (24)=</u> \$10.00

<u>Bi-Weekly (26)=</u> \$9.00

Weekly (52)= \$5.00 One Time (1)=

<u>\$240.00</u>

φ**2**<del>1</del>0.00

| Level 3= \$480 UWSCC T-Shirt          |           |
|---------------------------------------|-----------|
| <u>Monthly (12)=</u><br>\$40.00       |           |
| <u>Semi- Monthly (24)=</u><br>\$20.00 |           |
| <u>Bi-Weekly (26)=</u><br>\$19.00     | <b>S7</b> |
| <u>Weekly (52)=</u><br>\$9.00         |           |
| <u>One Time (1)=</u><br>\$480.00      |           |