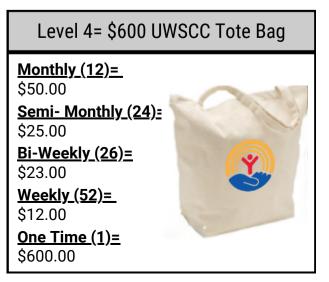

## Level 1= \$240 UWSCC Pen

<u>Monthly (12)=</u> \$20.00 <u>Semi- Monthly (24)=</u> \$10.00

<u>Bi-Weekly (26)=</u> \$9.00

Weekly (52)= \$5.00 One Time (1)=

<u>\$240.00</u>

φ**2**<del>1</del>0.00

| Level 3= \$480 UWSCC T-Shirt          |           |
|---------------------------------------|-----------|
| <u>Monthly (12)=</u><br>\$40.00       |           |
| <u>Semi- Monthly (24)=</u><br>\$20.00 |           |
| <u>Bi-Weekly (26)=</u><br>\$19.00     | <b>S7</b> |
| <u>Weekly (52)=</u><br>\$9.00         |           |
| <u>One Time (1)=</u><br>\$480.00      |           |